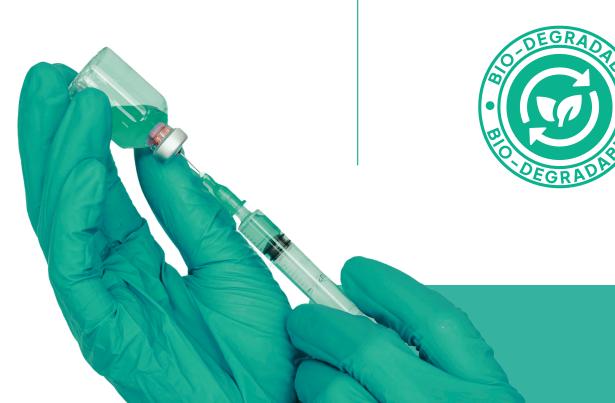

# **POLYMER LATEX GLOVES**

These powder-free, biodegradable natural rubber latex gloves provide enhanced tactile sensitivity, excellent comfort, and a secure grip for various tasks and environments. Available in multiple textures, they are ambidextrous with a beaded cuff and comply with FDA food safety standards for reliable use.

#### **Polymer Latex Gloves**

• Complies to FDA food handling requirements